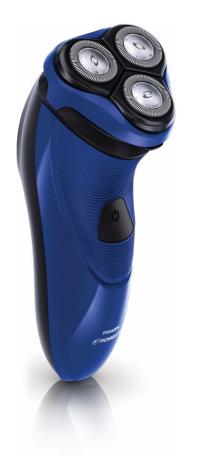

Philips PowerTouch electric razor

# A really close shave

The new Philips PowerTouch system adds power to your morning. Now with more minutes, full washability and proven Super Lift&Cut shaving performance, PowerTouch ensures that you are always ready to quickly finish your morning routine.

#### Design

- Handle: Easy grip
- Finishing: Hi gloss plastic front shell
- · Colour: Arrol blue