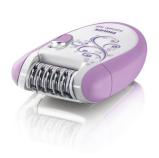

## Effectively removes hair, respects your skin

Get started into epilation with this new Philips system, removing hairs from the root, leaving your skin silky smooth for weeks, not days. Comes with a unique set of first-time user attachments, which help you achieve the best results.

### Perfect epilation starter set

- · Sensitive cap for delicate skin
- ${\boldsymbol{\cdot}}$  Double waved massage roller for extra gentle epilation

### Optimal ease of use

- · Choose the right speed according to your needs
- · Fully washable epilation head for better hygiene