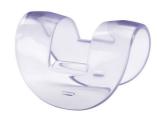

### Sensitive cap

Specifically adapted for more sensitive skin, allowing for gentle epilation in delicate areas.