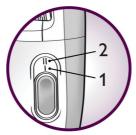

#### Two speed settings

This epilator has two speed settings. Speed 1 for extra gentle epilation and speed 2 for extra efficient epilation