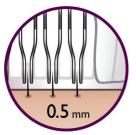

#### **Skin comfort**

 $\boldsymbol{\cdot}$  This epilation system removes hair as short as 0.5 mm