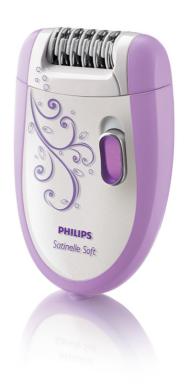

## Effectively removes hair, respects your skin

Get started into epilation with this new Philips system, removing hairs from the root, leaving your skin silky smooth for weeks, not days. Comes with a unique set of first-time user attachments, which help you achieve the best results.

### Perfect epilation starter set

- · Sensitive cap for delicate skin
- ${\boldsymbol{\cdot}}$  Double waved massage roller for extra gentle epilation

### Optimal ease of use

- · Choose the right speed according to your needs
- · Fully washable epilation head for better hygiene

### Sensitive cap

Specifically adapted for more sensitive skin, allowing for gentle epilation in delicate areas.