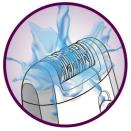

### Double waved massage roller

Minimises the pulling sensation and soothes the skin after epilation