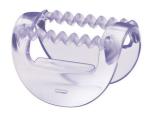

### Double waved massage roller

Minimises the pulling sensation and soothes the skin after epilation