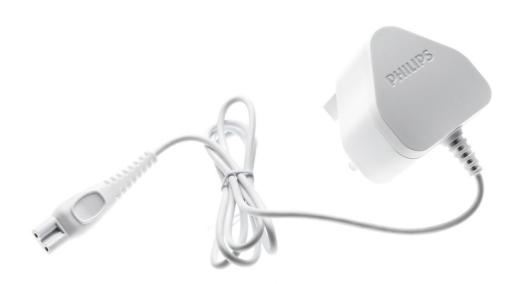

# For recharging your epilator easily

Find matching products on the specifications tab

This power plug for your epilator can be used in the UK. Lost your old one or is it broken? Order a new one here!

### Replaceable part

for hair removal products: BRE715, BRE720, BRE735, BRE740

© 2021 Koninklijke Philips N.V. All Rights reserved.

Specifications are subject to change without notice. Trademarks are the property of Koninklijke Philips N.V. or their respective owners.