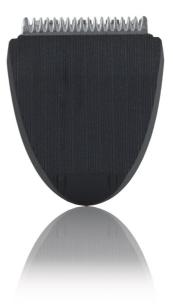

Cutter for hair clipper

For QC5002

CRP286/01

## An additional tool for your shaving device Check compatibility data

This cutter, which is an accessory for your shaving device, allows you to use your shaver as a pair of clippers. Handy for neatly trimming your side whiskers!

## Easy replacement of product parts

From time to time your product needs a facelift, and with Philips consumer replacement parts to renew your product, it's never been so easy! All this with guaranteed Philips quality. CRP286/01

**Replaceable part** Fits product types:: QC5002

© 2018 Koninklijke Philips N.V. All Rights reserved. Issue date 2018-12-05 Version: 2.0.1

www.philips.com