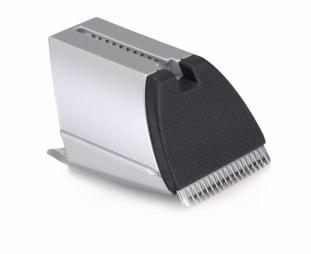

## To replace your current trimmer

Shaves and trims to perfection.

Ease of using Philips spare parts

• Renew your product with original Philips parts

Trimmer For QG3080

## Easy replacement

From time to time your product needs a facelift, and with Philips consumer replacement parts to renew your product, it's never been so easy! All this with guaranteed Philips quality and 1:1 exchange.