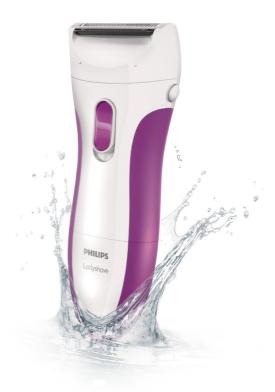

# A safe and convenient way to silky-smooth skin Effortless wet or dry shaving

With this all-round ladyshaver, you can shave your whole body quickly, easily and safely. The secret is the small shaving head that cuts hairs quickly while protecting your skin. Enjoy a soft, smooth feeling after every use!

## **Convenient shaving**

- Wet & dry for use in or outside the shower
- Battery-powered so you can carry it anywhere
- $\cdot\,$  The protection cap protects the shaving foil from damage
- SatinGirl lady-shaver comes with a 2-year guarantee

## Comfortable shaving

• Sleek design for easy and comfortable handling.