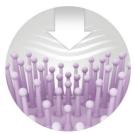

#### **Gentle bristle**

All bristles tips are seamless to avoid scrubbing damage on scalp or hair trapping during usage. The special round ball tip has bigger touching surface so that it's more gentle to vulnerable scalp.

#### **Optimal brush cushion**

The optimally designed bristle cushion enables better force distribution and follows the contours of the head naturally for more convenience and comfort, the brushing experience is still comfortable despite the compact size. Thus, you can easily have a fast but great soothing head massage anytime, anywhere with shiny and smooth hair.