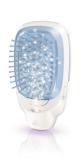

#### **lonic care**

Static electricity exists everywhere especially in dry environment. That's why your hair gets frizzy and messy easily. To help you get rid of this annoying issue, we bring easier solution: ionic styling brush. The ionizer generates negative ions to neutralize positive charge of static electricity. It helps to reduce frizz and bring back smoothness and shine to your hair instantly. To improve the ion diffusion on hair, we keep the ionizer close to the cushion, which allows to spread ion on hair more efficiently when you brush. Keep neat look anytime, anywhere from now on!