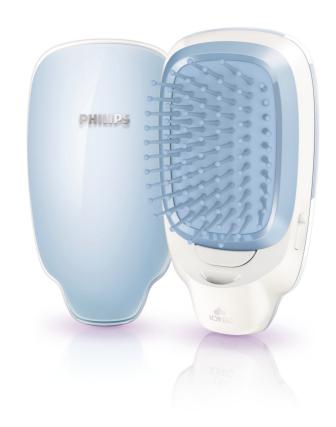

## Easy to use

- ${}^{\centerdot}$  Bristle cushion with optimal surface is comfortable to use
- Ergonomic design for better handling experience
- Bristle cushion is detachable for easy cleaning
- Small and cute design make it a beauty accessory
- Battery for quick start

### Less hair damage

· Seamless round bristle tip is gentle to hair & scalp

Ionic styling brush HP4586/00

#### **Gentle bristle**

All bristles tips are seamless to avoid scrubbing damage on scalp or hair trapping during usage. The special round ball tip has bigger touching surface so that it's more gentle to vulnerable scalp.

#### **Optimal brush cushion**

The optimally designed bristle cushion enables better force distribution and follows the contours of the head naturally for more convenience and comfort, the brushing experience is still comfortable despite the compact size. Thus, you can easily have a fast but great soothing head massage anytime, anywhere with shiny and smooth hair.

#### **Ergonomic shape**

If you're looking for the handle of brush, our advice would be: you don't need a handle using Philips ionic styling brush! Philips always designs around you. The seamless and ergonomically curved shell fits excellently women's hand, ensuring great handling experience.