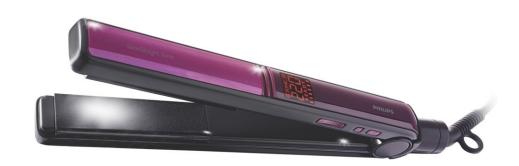

## SalonStraight Sonic

The SalonStraight Sonic combines advanced sonic vibration technology with Nano Diamond Ceramic plates and a professional temperature of 220°C for 30% faster straightening and super-smooth results.

### Beautifully styled hair

- · Digital heat settings to ensure super smooth results for every hair type
- · Rounded edges for perfect curls and beautiful waves
- · 220°C professional high heat for perfect salon results
- · Ceramic Nano-Diamond plates for extra smooth gliding and shiny results