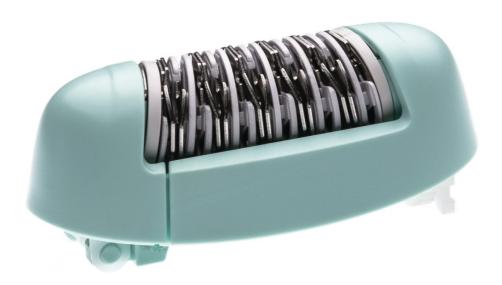

Epilation head

Satinelle Essential

mint

CP1512

# Part of your epilator

To replace your current epilation head

### Specifications

**Replaceable part** for hair removal products: BRE265

© 2021 Koninklijke Philips N.V. All Rights reserved.

their respective owners.

Specifications are subject to change without notice. Trademarks are the property of Koninklijke Philips N.V. or