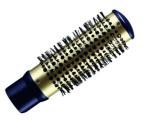

#### 38mm thermo brush

The thermo brush has an extra wide diameter of 38mm. The width of the barrel makes it the perfect styling tool for creating smooth styles and waves.