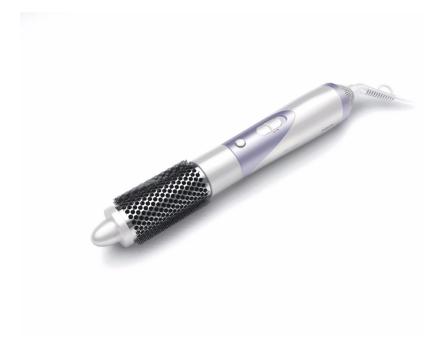

### Create your own style with the Salon Airstylist

What hair style do you want today? The Salon Airstylist has three versatile styling attachments and 650W of power so you can get creative with your hair styles

#### **Beautifully styled hair**

- 650W for beautiful results
- Shaping brush for easy shiny styles
- 38mm thermo brush to smoothen your hair
- Narrow concentrator for focused airflow

#### 38mm thermo brush

The thermo brush has an extra wide diameter of 38mm. The width of the barrel makes it the perfect styling tool for creating smooth styles and waves.