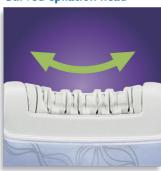

# Catches even the shortest hairs

· Curved epilation head

# **Curved epilation head**

Catches hairs as short as half a millimetre; you don't have to wait until the hair has fully grown before epilating again.