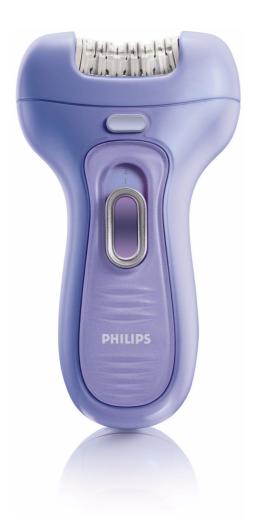

Philips Satinelle Epilator

HP6483/98

# Extra gentle, extra fast

Epilator with soothing ice pack and massage

The ice pack uses the soothing properties of ice to cool and relieve your skin while epilating. The unique hypoallergenic ceramic discs are extra fast and efficient, removing hairs from the root, ensuring silky soft smoothness for up to 4 weeks

### Washable epilation head

Washable epilation head for extra hygiene and easy

**Ergonomic shape**Satinelle Ice has a special ergonomic shape for perfect control and easy handling.

Issue date 2011-09-11

Version: 1.0.1