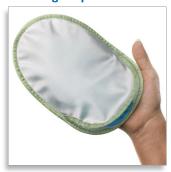

# Easy cleaning

· Washable epilation head for extra hygiene and easy cleaning

**Accessories** 

**Specifications** 

• Peeling glove: fewer ingrown hairs

• Extra shaving head: for a smooth shave

• Extra-sensitive area cap: for delicate body zones • Luxury storage pouch: for storage and protection