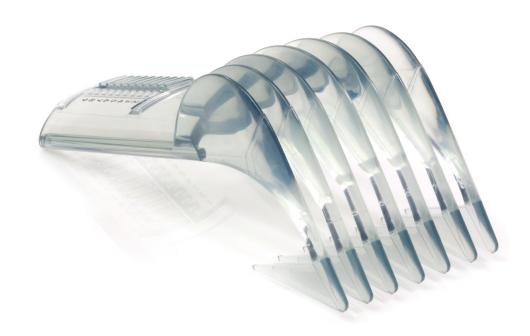

### Check compatibility data

An ideal accessory for your Philips body groom - and multi groom set. Joined together with your shaving device, this Philips hair clipper comb will make an easy job of getting your hair in shape.

### Replaceable part

Fits product types: QG3150/30, QG3150/00, QG3150/17, QG3150/50

© 2019 Koninklijke Philips N.V. All Rights reserved.

Specifications are subject to change without notice. Trademarks are the property of Koninklijke Philips N.V. or their respective owners.