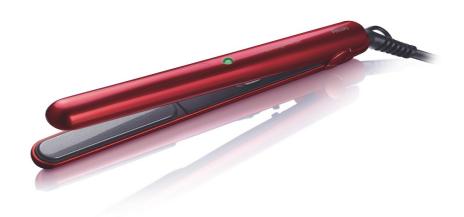

## Straightener

Ceramic

### SalonStraight Precision

Unique design for detailed styling. Perfect for shorter or layered hair, the SalonStraight Detailer offers ceramic straightening plates plus a professional styling temperature of  $220^\circ\text{C}$ .

#### Beautifully styled hair

- · Ceramic plates for smooth gliding and shiny hair
- Unique ultra slim design for detailed styling
- 200°C professional high heat for perfect salon results

#### Less hair damage

· Rounded plates to prevent hair trapping

#### Ease of use

- · Protective sleeve
- · On/off switch
- Swivel cord to prevent tangled wires
- Dual voltage for worldwide use
- On/off indication light
- 1.8 m power cord

Straightener HP8331/00