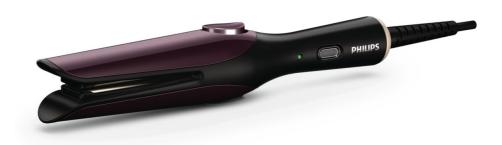

#### Tulip shape

Philips Easy Natural Curler has a unique Tulip shape for creating stylish, natural curls like no effort went into it.

#### One touch clip and curl

The Philips Easy Natural Curler's clip and curl plates automatically clip and hold the hair strand while styling, so you can curl in a single movement and with just one hand.

#### Heat safe design

As the styling plates are protected from touching, you don't have to worry about getting accidental burns.

#### **Light and compact**

Philips Easy Natural Curler is light, comfortable to use and compact. Its slim handle and small size makes it perfect to carry around.

#### **Protective ceramic coating**

The protective ceramic coating of the curler's plates ensures even heat distribution and less hair damage for shiny and soft hair.