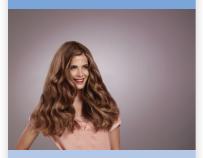

# Easily create beautiful natural curls

### Even at the back of your head

Philips Easy Natural Curler makes it easy to create beautiful curls even at the back of your head. Its unique Tulip shape and clever plates hold the hair strand while styling, enabling you to create curls in one simple movement.