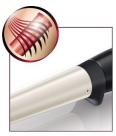

#### SilkySmooth ceramic coating

The SilkySmooth ceramic barrel, which is twice as smooth as ceramic barrel, ensures less friction and smoother hair release for shinier, healthier hair.

### Conical shape of barrel

With the conical curler (Ø13-25 mm) you can create different types of curls and waves: from tight ringlets to loose, natural looking curls and waves. It is fast and easy, no more kinks. Add volume to your hair by creating variations on the theme of curls!