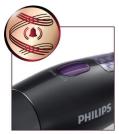

#### **Curl Ready indicator**

Unique Curl Ready indicator lets you know when your curl is ready by giving a "beep" signal. This innovative feature helps you get beautiful curls and waves while helping prevent hair overtreating. Just choose one of three curling times and press the button after having wrapped the hair around the barrel. Refer to user manual to see recommendations of our hair experts on how to select a curling time depending on your hair type and the look you want to achieve.