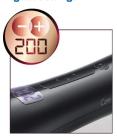

#### Digital settings

Digital settings allow you to choose the temperature (130 -  $200^{\circ}$ C) and the curling time (5, 8, or 10 seconds) that suit your hair type and desired look.

#### **Technical specifications**

Maximum temperature: 200 °C Temperature range: 130-200

Cord length: 1.8 m

HP8618/00

Color/finishing: black-white

Heater type: PTC Heating time: 60s Voltage: worldwide

Barrel diameter: 13-25 mm