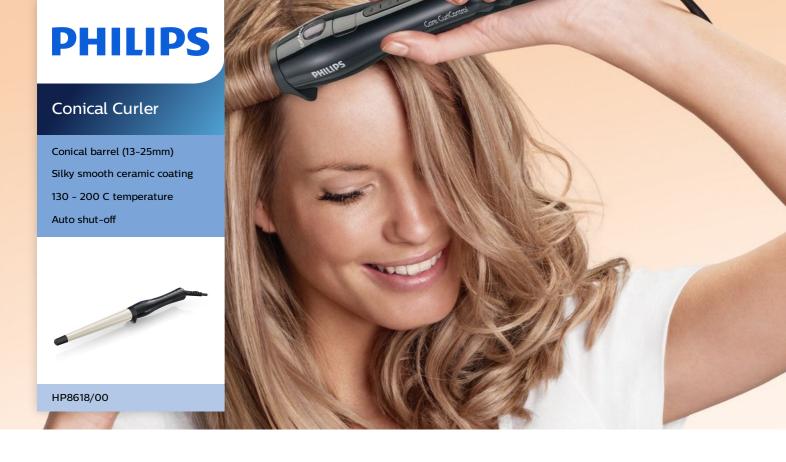

# Healthier way to perfect curls and waves

### thanks to the Curl Ready Indicator

Hyper sumptuous, soft curls radiating shine. Voluptuous, chic waves with lots of volume and thickness... With the new Philips conical curler Care CurlControl you can create different curling styles with no compromises on hair care

#### **Beautifully styled hair**

- · Conical barrel for different types of curls and waves
- 200°C top temperature for perfect styling results

### Conical shape of barrel

With the conical curler (Ø13-25 mm) you can create different types of curls and waves: from tight ringlets to loose, natural looking curls and waves. It is fast and easy, no more kinks. Add volume to your hair by creating variations on the theme of curls!

#### **Technical specifications**

Maximum temperature: 200 °C Temperature range: 130-200

Cord length: 1.8 m

HP8618/00

Color/finishing: black-white

Heater type: PTC Heating time: 60s Voltage: worldwide

Barrel diameter: 13-25 mm