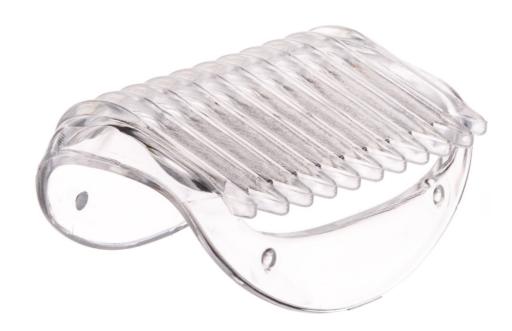

## to replace your current shaving comb

A comb for your Shaving head, perfectly follows contours for a smooth shave