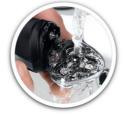

#### Fully washable heads

Simply pop the heads open, and thoroughly rinse under the tap.