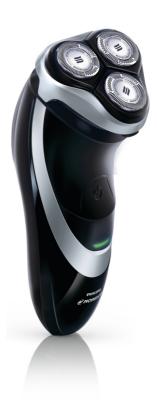

### NORELCO

dry electric razor

PowerTouch

**DualPrecision heads** 

#### **DualPrecision heads**

DualPrecision heads comfortably shave both long hairs and short stubble. 1. Slots cut long hairs. 2. Holes cut stubble.

#### **Pop-up trimmer**

Complete your look by using the Pop-up trimmer. Perfect for maintaining a moustache and trimming sideburns.

Specifications