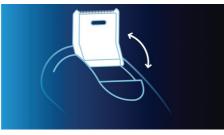

#### **Pop-up trimmer**

Complete your look by using the Pop-up trimmer. Perfect for maintaining a moustache and trimming sideburns.

Specifications