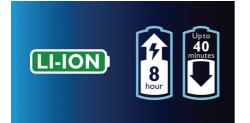

#### Cordless and corded use

An efficient, powerful lithium-ion battery gives you more shaves per charge. You'll have up to 40 minutes of shaving time – that's around 14 shaves, after 8 hours of charging. Plug it in for 3 minutes and you'll have enough power for one shave.

#### Ease of use

Charging: 8 hours Shaving minutes: 40+ Shaving time: Up to 14 days Display: 1 LED indication, Battery full indication, Battery low indication, Charging indication, Quick charge indication