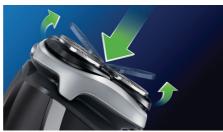

#### **Comfort Contour Following**

• Flexing heads follow the curve of your face

#### **Flexing heads**

The flexing heads keep the shaving surface in close contact with your skin for a fast and efficient shave.