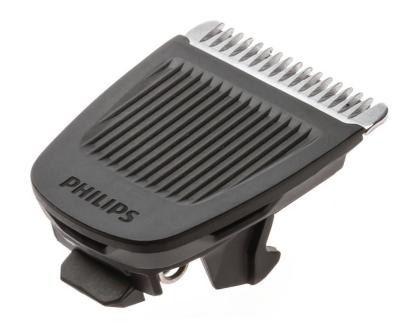

## A cutting element to give you fast and clean trim

This cutting element is created to give you a fast and clean trim. Use the element without comb to create a short look of 0.5 mm. Use the trimmer in combination with a comb to achieve other cutting lengths and touch ups.

### Replaceable part

Fits Grooming: BT3201, BT3202, BT3203, BT3205, BT3206, BT3208, BT3210, BT3211, BT3212, BT3213, BT3215, BT3216, BT3221, BT3226, BT3227, BT3236, BT3237

© 2019 Koninklijke Philips N.V. All Rights reserved.