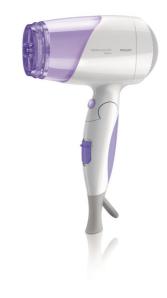

# Hairdryer

SalonShine Care

HP8202

### Easy to use

- · Foldable handle for easy portability
- · Compact design for easy handling
- Easy storage hook for convenient storage
- 1.8 m cord for maximum flexibility

Hairdryer HP8202/00