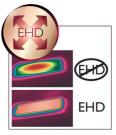

### **Less Hair Damage**

- EHD+ technology for more protection and shinier results
- $^{\bullet}\,$  Thermoprotect for a constant caring temperature of 57°C

## 1600W for gentle drying

This 1600W hairdryer creates the optimum level of airflow and gentle drying power, for beautiful results every day.

**EHD+ technology** 

Advanced Philips EHD+ technology means that your dryer will always distribute the heat very evenly - even at high temperatures, and

prevents damaging hot spots. This gives added protection and thus helps to keep your hair healthy and shiny.

Thermoprotect 57 C

Built in protection for hair, Thermoprotect retains a constant caring temperature of 57°C. This allows you to quickly dry your hair without overdrying, maintaining your hair's natural moisture level, for shiny healthy looking hair.