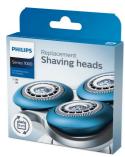

# **Shaving heads**

Fits product type: Shaver series 7000 (S7xxx) Shaving heads per packaging: 3