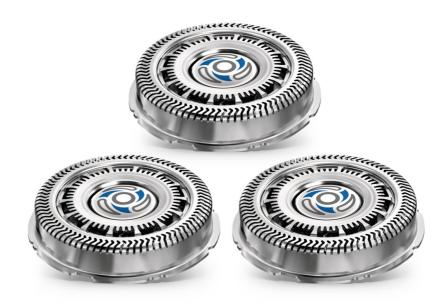

## **GentlePrecision PRO blades**

Our updated cutting system has skin protection technology, designed to only cut hair not skin. V shaped blades guide the skin away from the blades for a close smooth shave – even on 3-day stubble.

# **Shaving heads**

Fits product type: Shaver series 7000 (S7xxx) Shaving heads per packaging: 3