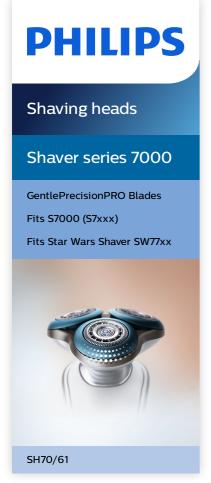

## Compatibility

· Replacement heads for Shaver series 7000

# **Compatible with Series 7000**

SH70 replacement heads are compatible with Shaver series 7000 (S7xxx) and Star Wars shaver SW7700.

# **Shaving heads**

Fits product type: Shaver series 7000 (S7xxx) Shaving heads per packaging: 3