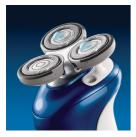

#### Moisturise while you shave

NIVEA FOR MEN conditioner is dispensed through the shaving heads directly onto your skin, moisturising it while shaving. The conditioner contains Natural Microtec, which protects your skin against irritation

#### Replaceable cartridge

Simply pump the NIVEA FOR MEN shaving conditioner from the refill can directly into the Advanced Skin Protection System