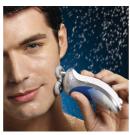

# Shave in and out of the shower

· Hot water opens your pores, resulting in a close shave

#### Hot water opens the pores

You can shave in and out of the shower: Hot water opens your pores, resulting in a close shave