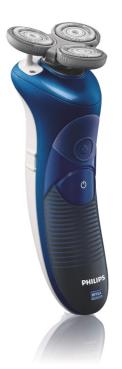

### **Shaving Performance**

Shaving System: Lift & Cut technology Contour-following: Flex Tracker system Skin Comfort: NIVEA FOR MEN conditioner dispensing system, Glide rings Styling: Skin-friendly precision trimmer

#### Ease of use

Display: Battery full indicator, Battery low indicator, Charge indicator, Travel lock Charging: Rechargeable, Quick charge,

Charging

Charging: 4 hours Wet and Dry: Shower use Shaving time: 13 days Cleaning: Washable

#### Design

Finishing: Varnish

#### Accessories

Creams & Lotions: 28 ml shaving conditioner

starting can

Stand: Charging stand Pouch: Soft pouch

Maintenance: Protection cap