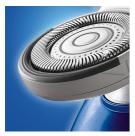

#### Gently follows the contours of your face

· Gently follows the contours of your face

# A great close shave

· Stretch and Lift pattern for a great shave

#### For a close shave

Gently follows the contours of your face for a close shave, even in hard-to-reach areas

#### Stretches skin and lifts hairs

The shaving heads have unique rings with a stretch and lift pattern that contributes to a great shave