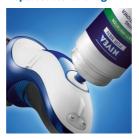

#### Moisturise while you shave

NIVEA FOR MEN conditioner is dispensed through the shaving heads directly onto your skin, moisturising it while shaving. The conditioner contains Natural Microtec, which protects your skin against irritation

#### Replaceable cartridge

Simply pump the NIVEA FOR MEN shaving conditioner from the refill can directly into the Advanced Skin Protection System

#### Accessories

Creams & Lotions: 28 ml shaving conditioner

starting can

Stand: Charging stand Pouch: Soft pouch

Maintenance: Protection cap