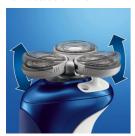

#### Stretches skin and lifts hairs

The shaving heads have unique rings with a stretch and lift pattern that contributes to a great shave