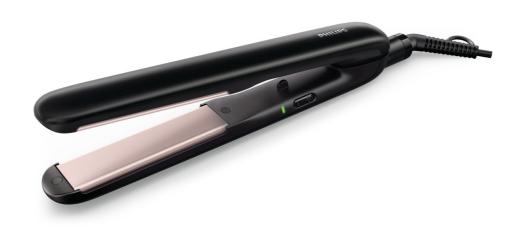

#### Long plates

The longer plates enable a better contact with the hair and help you achieve perfect straightening results in less time.

#### 210°C professional temperature

This high temperature enables you to change the shape of your hair and gives you that perfect look you want.

Instant heat up

The straightener has a fast heat up time, being ready to use in 60 seconds

#### Handle closing lock

The straightener has a closing lock mechanism. Located at the base of the straightener, this locks plates, making storage quick and easy and helping to protect the straightener from accidental damage.

#### **Ceramic Tourmaline coating**

Ceramic Tourmaline plates emit negative ions which creates shiny, static and frizz-free hair.

# Specifications

**Technical specifications** 

Heating time: 60s Cord length: 1.8 m

Color/finishing: black and silvertint Maximum temperature: 210 °C Long plates: 28X100mm Voltage: Worldwide V **Features** 

Temperature: 210 °C Swivel cord Ion conditioning: No Handle lock

Material plates: Ceramic Tourmaline

Storage hook Swivel cord

Ceramic Tourmaline coating

Service

2-year worldwide guarantee

© 2019 Koninklijke Philips N.V. All Rights reserved.