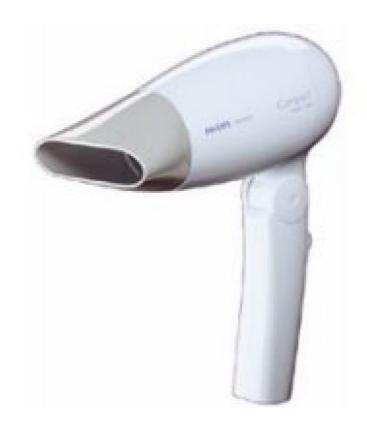

# Great results wherever you go

Compact 1200 W hairdryer with folding handle, two heat/speed settings and styling nozzle.

## Easy to use

- $\cdot$  Foldable handle for compactness when travelling
- · High power to induce large airflow for fast drying of hair
- Speed/heat settings O-I-II

### Long lasting styles

Narrow concentrator for focused airflow

Hairdryer HP4817/00