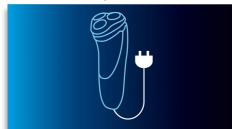

#### The fastest way through your morning routine

- · Corded operation for constant power
- Washable shaver with QuickRinse system
- A comfortable and close end result
- Super Lift & Cut system for a comfortably close shave
- Dynamic contour response adjusts to curves in the face and neck

#### **Efficient Power System**

Corded operation for a reliable shave that you can always count on