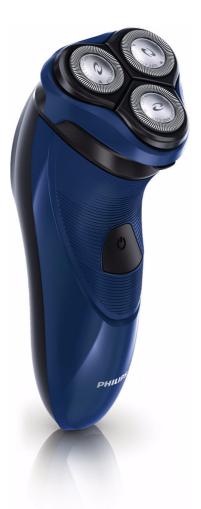

# A really close shave

The new Philips PowerTouch system adds power to your morning. Now with more minutes, full washability and proven Super Lift&Cut shaving performance, PowerTouch ensures that you are always ready to quickly finish your morning routine.

#### Design

- Handle: Easy grip
- Finishing: Hi gloss plastic front shell
- Colour: Noble blue