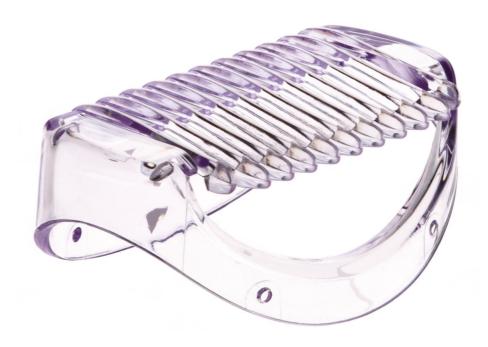

# Part of your lady shaver

To replace your current shaving comb

### Replaceable part

for hair removal products: HP6341, HP6342

© 2021 Koninklijke Philips N.V. All Rights reserved.

Specifications are subject to change without notice. Trademarks are the property of Koninklijke Philips N.V. or their respective owners.