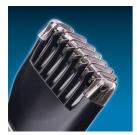

### Self-sharpening blades

Revolutionary wave-shaped, self-sharpening blades channel and cut hair for a precise and even result.