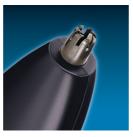

### **Contour following comb**

The contour following comb adjusts to every curve to give fast and comfortable results.

### Self-sharpening blades

Revolutionary wave-shaped, self-sharpening blades channel and cut hair for a precise and even result.