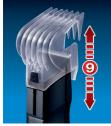

### 9 integrated length settings

Select and locks your desired length within a versatile range of possible lengths.