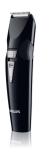

# **PHILIPS**

Grooming kit

Multigroom series 3000

5-in-1

QG3040/00

# 5 in 1 grooming kit

# Create your own look

This Philips professional grooming kit is the ultimate styling tool to create the right look for any occasion.

# Best performance that feels great

- Contour following comb for speed and comfort
- SteelWave self-sharpening blades for precise results

# Create the look you want

- 9 integrated length settings from 1-18mm
- Beard and moustache comb with 9 length settings
- Full size trimmer for beard and head hair
- Nose and ear trimmer to trim unwanted hairs
- Precision detail trimmer to create and maintain your lines

## Provides optimal power

- Cordless use for maximum freedom
- Charging stand for convenient storage