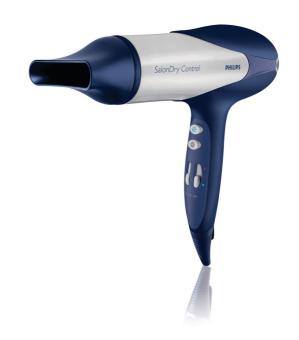

### SalonDry Control

Take control of your blow dry with the SalonDry Control. 2000W of professional drying power and multiple settings means great results – from dry to set to style.

#### Easy to use

- · Hanging loop for easy storage
- $\cdot$  Inlet grille can be opened for easy cleaning
- 1.8 m power cord
- 6 heat/speed settings for full flexibility

#### Long lasting styles

· Cool shot sets your styles

#### Beautifully styled hair

- · Narrow concentrator for precise styling
- · Powerful 2000 Watt dryer

#### Time saving

· Turbo boost for extra fast drying

Hairdryer HP4980/03