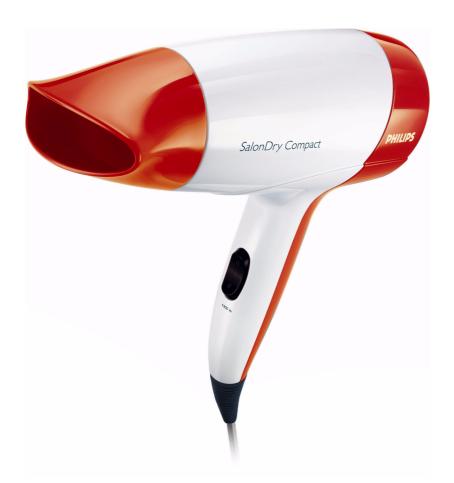

Philips SalonDry Compact Hairdryer

1400 W

HP4960/20

## SalonDry Compact

The SalonDry Compact combines 1400 W of quick drying power with a sleek, easy-to-use design. Small really is beautiful.

#### Easy to use

- Two flexible settings for careful drying
- $\bullet$  Concentrator focuses the airflow for a polished, shiny look
- · Compact design for easy handling

### Time saving

• Powerful dryer in a compact design