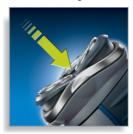

#### **Comfortably close**

• Unique Lift & Cut system

#### Unique Lift & Cut dual blade system

This unique dual blade system of the Philips shaver gently lifts hair into position for an incredibly close cut.