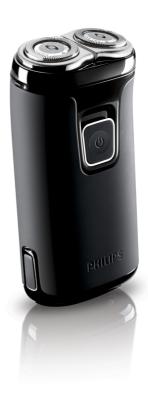

### A close shave

The Philips 5700 shaving range combines the convenience of a washable battery shaver with the advanced Philips technology for a close shave. The waterproof shaver can be conveniently cleaned under the tap.

#### Simply rinses clean

· Washable shaver

#### Washable shaver

The water resistant Philips shaver can be easily rinsed under the tap.