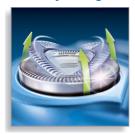

### Adjusts to every curve of your face and neck

- Individually floating heads
- · Reflex Action system

#### **Individually floating heads**

Align the razor sharp blades of your Philips shaver closer to your skin for exceptional closeness.

#### **Reflex Action system**

Automatically adjusts to every curve of your face and neck.