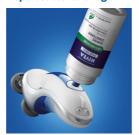

### Easy lotion refill and charging

· Easy shaving conditioner refill

#### Replaceable cartridge

Simply pump the NIVEA FOR MEN shaving conditioner from the refill can directly into the Advanced Skin Protection System

#### **Accessories**

Creams & Lotions: 28 ml shaving conditioner

starting can

Stand: Charging stand Maintenance: Protective cap