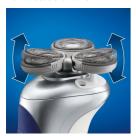

### A great close shave

· Stretch and Lift pattern for a great shave

#### Stretches skin and lifts hairs

The shaving heads have unique rings with a stretch and lift pattern that contributes to a great shave