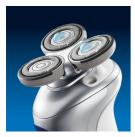

#### Moisturize while you shave

NIVEA FOR MEN conditioner is dispensed through the shaving heads directly onto your skin, moisturizing it while shaving. The conditioner contains Natural Microtec which protects your skin against irritation

#### Replaceable cartridge

Simply pump the NIVEA FOR MEN shaving conditioner from the refill can directly into the Advanced Skin Protection System