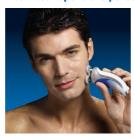

## Moisturizes your skin while you shave

This Philips electric shaver gently follows the contours of your face for a close shave and the rings have a stretch & lift pattern to prepare the skin for a great shave. The new conditioner protects the skin against irritation.

#### Moisturize while you shave

NIVEA FOR MEN conditioner is dispensed through the shaving heads directly onto your skin, moisturizing it while shaving. The conditioner contains Natural Microtec which protects your skin against irritation