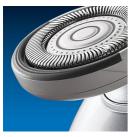

#### **Gently follows the contours of your face**

· Gently follows the contours of your face

### A great close shave

· Stretch and Lift pattern for a great shave

#### For a close shave

Gently follows the contours of your face for a close shave, even in hard to reach areas

#### Stretches skin and lifts hairs

The shaving heads have unique rings with a stretch and lift pattern that contributes to a great shave