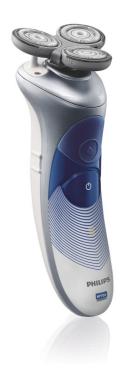

## Moisturizes your skin while you shave

This Philips electric shaver gently follows the contours of your face for a close shave and the rings have a stretch & lift pattern to prepare the skin for a great shave. The new conditioner protects the skin against irritation.

#### **Gently follows the contours of your face**

· Gently follows the contours of your face

### A great close shave

· Stretch and Lift pattern for a great shave

#### Stretches skin and lifts hairs

The shaving heads have unique rings with a stretch and lift pattern that contributes to a great shave