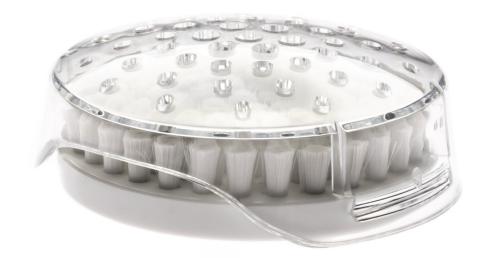

## To replace your current exfoliation brush head

To use with gear box unit CP1431 or CP1432

Our body exfoliation brush removes dead skin cells and helps to prevent ingrown hairs

### Replaceable part

for hair removal products: BRE600, BRE605, BRE610, BRE611, BRE612, BRE620, BRE624, BRE630, BRE631, BRE632, BRE634, BRE635, BRE640, BRE642, BRE644, BRE646, BRE649, BRE650, BRE651, BRE652, BRE700, BRE710, BRE712, BRE715, BRE730, BRE735, BRE740