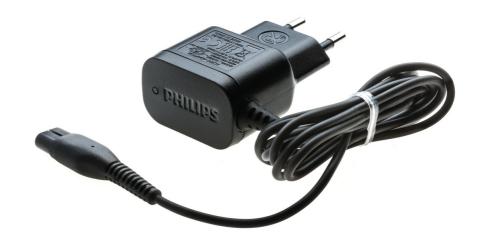

# A charger for your device.

Check device compatibilty under specifications tab

Use this power plug to charge your device efficiently. This power plug is suitable for Europe.