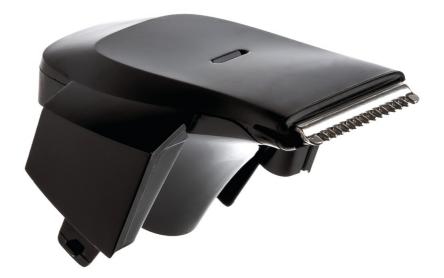

## Part of your beard trimmer

With this comb, part of your beard trimmer, you can cut and stylize your beard the way you like it. Guarantees unprecedented precision to create exact the look you had in mind!