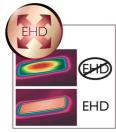

#### Less Hair Damage

- EHD+ technology for more protection and shinier results
- Thermoprotect for a constant caring temperature of 57°C

#### EHD+ technology

Advanced Philips EHD+ technology means that your dryer will always distribute the heat very evenly – even at high temperatures, and prevents damaging hot spots. This gives added protection and thus helps to keep your hair healthy and shiny.