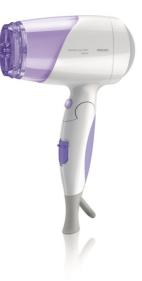

### SalonShine Care

HP8202

#### Easy to use

- Foldable handle for easy portability
- Compact design for easy handling
- Easy storage hook for convenient storage
- 1.8 m cord for maximum flexibility