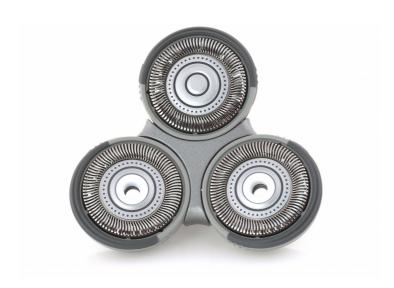

Philips Shaving unit

HQ1017

### Three shaving heads on one driving unit

### Check compatibility data

Need to replace your close shaving unit? This three-headed shaving unit fits all cool skin shaving devices. Guarantees a soft and fresh shave!