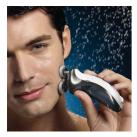

### Shave in and out of the shower

· Hot water opens your pores resulting in a close shave

#### Hot water opens the pores

You can shave in and out of the shower: Hot water opens your pores resulting in a close shave