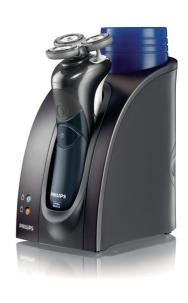

# Automatic lotion refill and charging

· Automatic Refill and Charge

#### **Refill and Charge stand**

After you shave, place your shaver in the refill & charge stand. Your shaver will automatically be charged and refilled with NIVEA FOR MEN conditioner, preparing you for a smooth shave everyday.