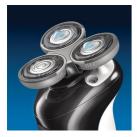

#### Stretches skin and lifts hairs

The shaving heads have unique rings with a stretch and lift pattern that contributes to a great shave