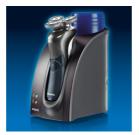

# Automatic lotion refill and charging

· Automatic Refill and Charge

#### **Refill and Charge stand**

After you shave, place your shaver in the refill & charge stand. Your shaver will automatically be charged and refilled with NIVEA FOR MEN conditioner, preparing you for a smooth shave everyday.