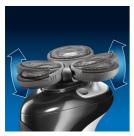

#### **Gently follows the contours of your face**

 $\boldsymbol{\cdot}$  Gently follows the contours of your face

#### For a close shave

Gently follows the contours of your face for a close shave, even in hard to reach areas

#### Stretches skin and lifts hairs

The shaving heads have unique rings with a stretch and lift pattern that contributes to a great shave