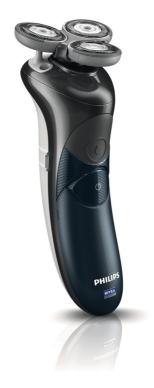

#### **Gently follows the contours of your face**

 $\boldsymbol{\cdot}$  Gently follows the contours of your face

#### For a close shave

Gently follows the contours of your face for a close shave, even in hard to reach areas

#### Stretches skin and lifts hairs

The shaving heads have unique rings with a stretch and lift pattern that contributes to a great shave