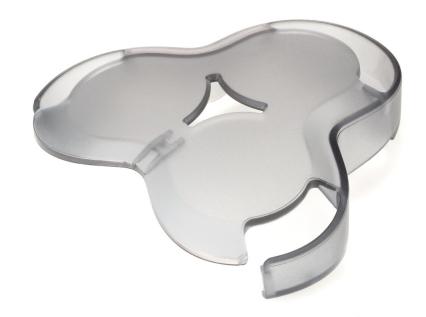

### Check compatibility data

This protecting cap keeps the shaving heads of your shaving device free of dust and protects them during transport. Is your old one lost or broken? Order a new one here!

#### Replaceable part

Fits product types: 1250X, 1260X, 1280X,

1290X

Fits product types :: RQ1250, RQ1260, RQ1261,

RQ1280, RQ1290

© 2020 Koninklijke Philips N.V. All Rights reserved.

their respective owners.