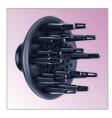

## Volume diffuser

Volume diffuser enhances volume, for curls and bouncy styles