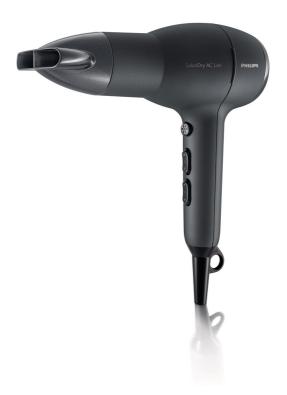

Hairdryer

2000W

HP4997/22

## The lightest AC dryer for salon result\* SalonDry Pro

Want to dry your hair like the professionals? The SalonDry Pro – with 2000W of drying power coupled with a super lite AC motor – is the hairdryer you need if you're looking to recreate that salon style blow dry.