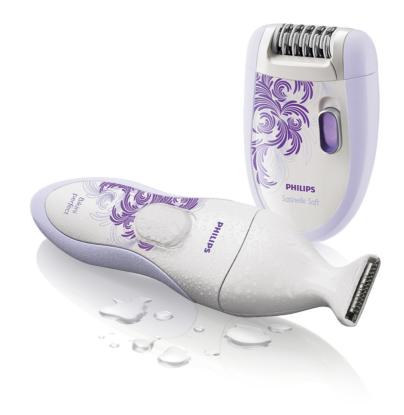

# Epilate, trim and style your body

Enjoy long lasting smooth skin with this new epilator, With opti-start cap for a most efficient epilation. Style your bikini area with the bikini trimmer and give it a personal touch with the stencils. For a beautiful, confident you!

# Silky smooth skin for weeks, not days

- · Hair removal by the root for silky smooth skin
- ${\boldsymbol \cdot}{}$  Opti-start + massage cap for efficient and gentle epilation
- · Washable epilation head
- · Choose the right speed according to your needs

#### Trim & shape with more precision, less irritation

- · Precise and gentle trimmer
- · Trimming comb with five length settings
- Style your bikini line! Five free stencils
- · For use in and out of the shower
- Rechargeable for up to 60 minutes of cordless grooming

### **Luxurious pouch included**

· Luxurious pouch included