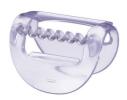

## Opti-start cap with massage

For a maximum skin contact at all times while relaxing your skin before epilating, this combiattachment positions the epilator at the optimum angle for a constant effective hair removal