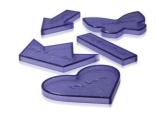

Choose the right speed according to your needs

#### Trim & shape with more precision, less irritation

- · Precise and gentle trimmer
- · Trimming comb with five length settings
- Style your bikini line! Five free stencils
- · For use in and out of the shower
- Rechargeable for up to 60 minutes of cordless grooming

### **Luxurious pouch included**

· Luxurious pouch included

# Highlights

## Opti-start cap with massage



For a maximum skin contact at all times while relaxing your skin before epilating, this combiattachment positions the epilator at the optimum angle for a constant effective hair removal

#### **Trimming comb**



Trimming comb with five length settings

#### Wet and dry use



Wet and dry use: for use in and out of the shower, simply rinses clean.

#### Free stencils



Style your bikini line! Five free stencils

## **Luxurious pouch included** Luxurious pouch included



**Technical specifications** 

**Voltage**: 120-240 V

© 2019 Koninklijke Philips N.V. All Rights reserved.

Specifications are subject to change without notice. Trademarks are the property of Koninklijke Philips N.V. or their respective owners.

Issue date 2019-07-05 Version: 1.0.1

12 NC: 0000 000 00000

www.philips.com