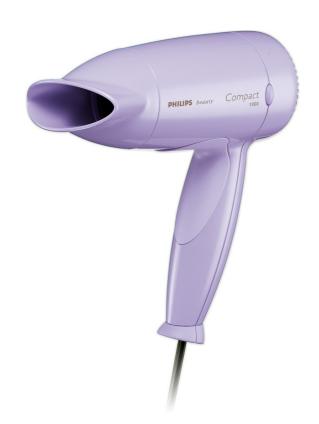

## Turbodry quick and easy results

This Compact hairdryer has all the punch you need in a simple, small, sleek design. The central switch makes it easy for a right or left-handed person to use.

## Long lasting styles

 ${}^{\centerdot}$  Styling nozzle for basic drying needs and guided airflow

## Beautifully styled hair

• Two flexible settings for careful drying

Hairdryer HP4812/00