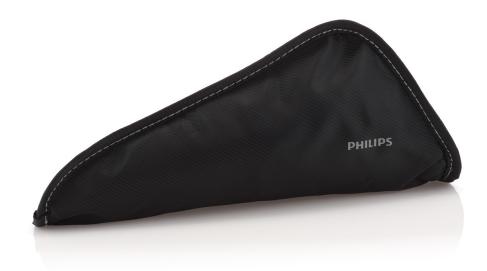

### Check compatibility data

This plastic pouch allows you to store your shaving device in a hygienic way. The bag is also easy for taking your shaver with you when you're on the way.