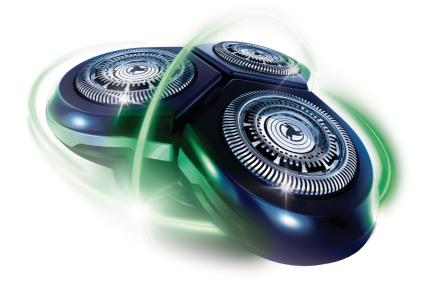

#### A fast and close shave

• Triple-Track shaving heads with 50% more shaving surface

#### **Triple-Track shaving heads**

The three shaving tracks of the Triple-Track shaving heads offer 50% more shaving surface than standard, single track rotary shaving heads.

### **UltraTrack Shaver Heads**

Get a close shave that minimises skin irritation. The shaving head has 3 specialised tracks: slots for normal hair, channels for long or flat laying hair and holes for the shortest stubble on your face.