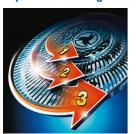

### **UltraTrack Shaver Heads**

Get a close shave that minimises skin irritation. The shaving head has 3 specialised tracks: slots for normal hair, channels for long or flat laying hair and holes for the shortest stubble on your face.