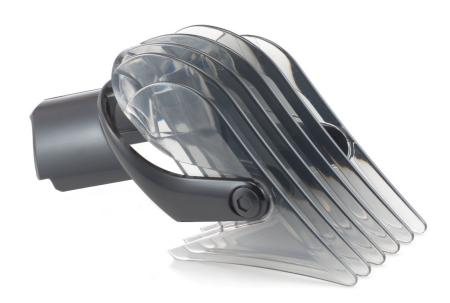

# To replace your current comb

For continuously easy hair clipping.

#### **Easy replacement**

From time to time your product needs a facelift, and with Philips consumer replacement parts to renew your product, it's never been so easy! All this with guaranteed Philips quality and 1:1 exchange.