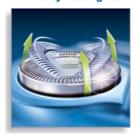

#### Unique Lift & Cut dual blade system

This unique dual blade system of the Philips shaver gently lifts hair into position for an incredibly close cut.