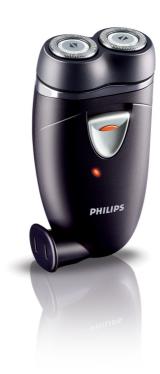

# Close shave

## Lift & Cut system

Lightweight, compact and easy-to-use two-headed shaver with Micro Groove, Lift & Cut technology and individually floating Micro+ shaving heads for a close, comfortable shave.