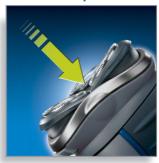

### **Reflex Action system**

Automatically adjusts to every curve of your face and