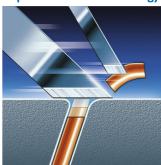

### Super Lift & Cut technology

The dual blade system of this electric shaver lifts hairs to cut comfortably below skin level.