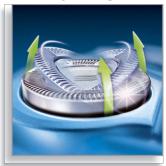

Close Shave

Lift & Cut System

Adjusts to every curve of your face and neck

· Individually floating heads

### Individually floating heads

Align the razor sharp blades closer to your skin for exceptional closeness.

Up to 60 minutes cordless shave Up to 60 minutes cordless shave

Unique Lift & Cut dual blade system
This unique dual blade system gently lifts hair into position for an incredibly close cut.