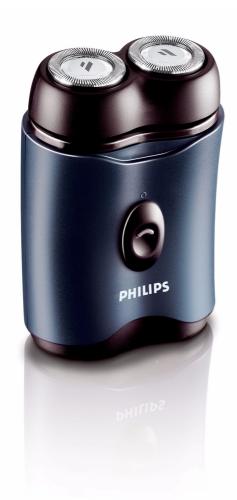

### **Comfortably close**

• Unique Lift & Cut system

Philips SHAVER 2HD BATT.

HQ30

# **Specifications**

### **Shaving System**

• Replacement heads: HQ 30