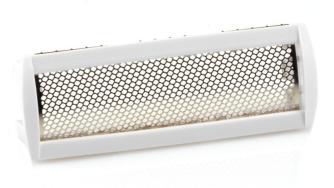

# For comfortable close shaving

Find matching products on the specifications tab

This shaving foil for your Ladyshave protects your skin by separating it from the cutting element of your device. Need a replacement of your current foil? Order a new one here!

### Replaceable part

Fits product types:: HP6572/00, HP6572/10, HP6572/11, HP6574/00, HP6574/01, HP6574/10, HP6574/11, HP6576/00, HP6576/10, HP6576/11, HP6576/50, HP6576/60, HP6578/00, HP6578/11

© 2018 Koninklijke Philips N.V. All Rights reserved.