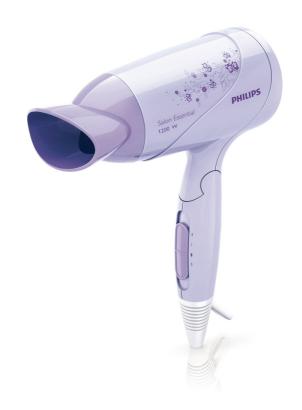

#### Easy to use

- Foldable handle for easy portability
- Compact design for easy handling
- Easy storage hook for convenient storage
- 1.6 m power cord

Salon Essential HP8105/00

#### Foldable handle

This hairdryer benefits from a foldable handle. The result is a small, compact hairdryer that will pack easily into even the smallest spaces and that you can take virtually anywhere.

#### **Compact design**

Compact and ergonomic, this hairdryer benefits from a clever modern design. This results in a dryer that is light and easy to handle yet small enough to store virtually anywhere.

#### **Narrow concentrator**

The concentrator works by focusing the flow of air through the opening onto specific areas. This results in precise styling and is great for touch ups or to finish a style.