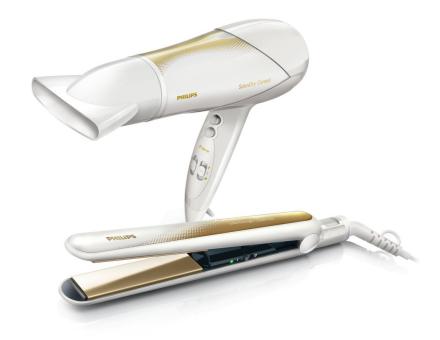

# SalonDry Control & SalonStraight Essential

This SalonSet with a dryer and professional temperature straightener is a special designed gift packaging with similar product finishings on both products

## **Less Hair Damage**

- Straightener: Ceramic plates for smooth gliding & shiny hair
- Dryer: 6 heat/speed setting for full flexibility

### Beautifully styled hair

- Straightener:210°C professional high heat for perfect result
- Dryer: Professional 2100W for perfect salon volume
- ${\boldsymbol{\cdot}}$  Dryer: Perfect styling results with a slim nozzle
- Dryer: Cool Shot sets your style

#### Easy to use

- ${}^{\textstyle \bullet}$  Straightener: Fast heat-up time, ready to use in 30 seconds
- · Straightener: Automatic shut-off function
- ${}^{\centerdot}$  Straightener: Handle lock system for easy storage
- · Straightener: 1.8m power cord length
- Dryer: 1.8m power cord length