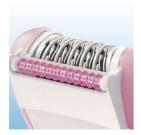

#### Unique epilating system

The unique Philips epilating system pulls out the hairs by the root, leaving your skin smooth and stubble free for weeks. The hairs that do grow back are soft and thin.

#### **Technical specifications**

Pulling actions/second speed 1: 600 Pulling actions/second speed 2: 733

RPM speed 1: 1800 min RPM speed 2: 2200 min Power source: AC (Mains)

Voltage

Motor: DC-Motor 14V Power consumption: 3 W Number of discs: 21

Number of catching points: 20