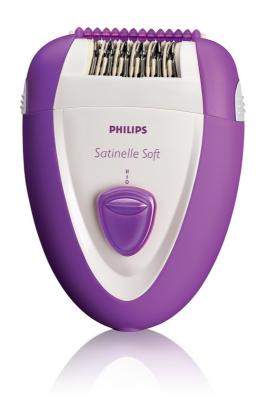

### Satinelle Soft

### Gentle epilator with pivoting massage

This new compact Satinelle Soft has a pivoting massage system, which relaxes your skin and eases the sensation of epilation. It is detachable for easy cleaning.

### Minimizing the pain

The pivoting massage system relaxes your skin and eases the sensation of epilation. It is detachable for easy cleaning.